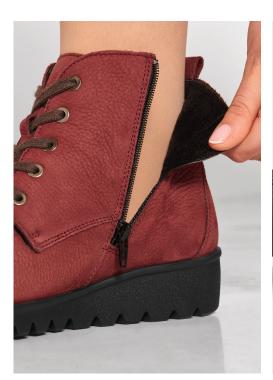

Well-thought-out details: The zipper not only helps you comfortably insert your foot but also looks stylish.

DALYNA •

**DOROTHE •** 2 ½ – 8 ½

.