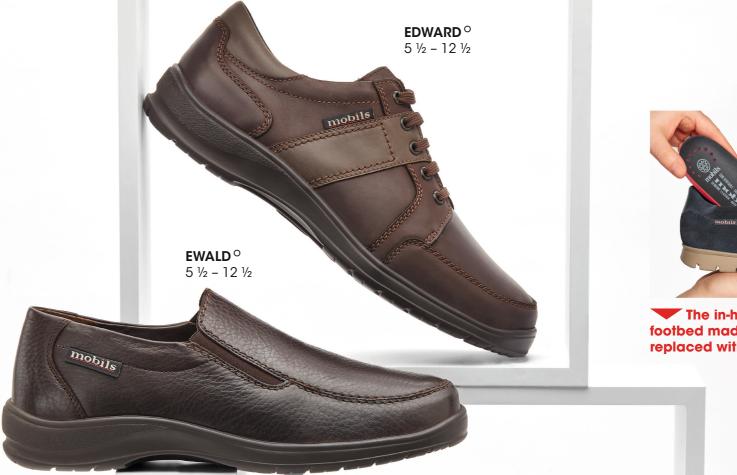

### PERFECT MATCH

If comfort is your top priority then you're in the right place with the MOBILS ergonomic men's collection. Here you'll find models offering ultimate comfort for every purpose. These shoes are guaranteed to meet your requirements: Getting through even the longest day without aching feet. No matter which MOBILS shoe you choose - it's your perfect match.

**ARNAUD** °

5 ½ - 13

**EZARD** ° 5 ½ – 12 ½

The in-house produced premium footbed made from natural cork can be replaced with custom orthotics if desired.

The shock absorber cushions hard impact to protect your back and joints.