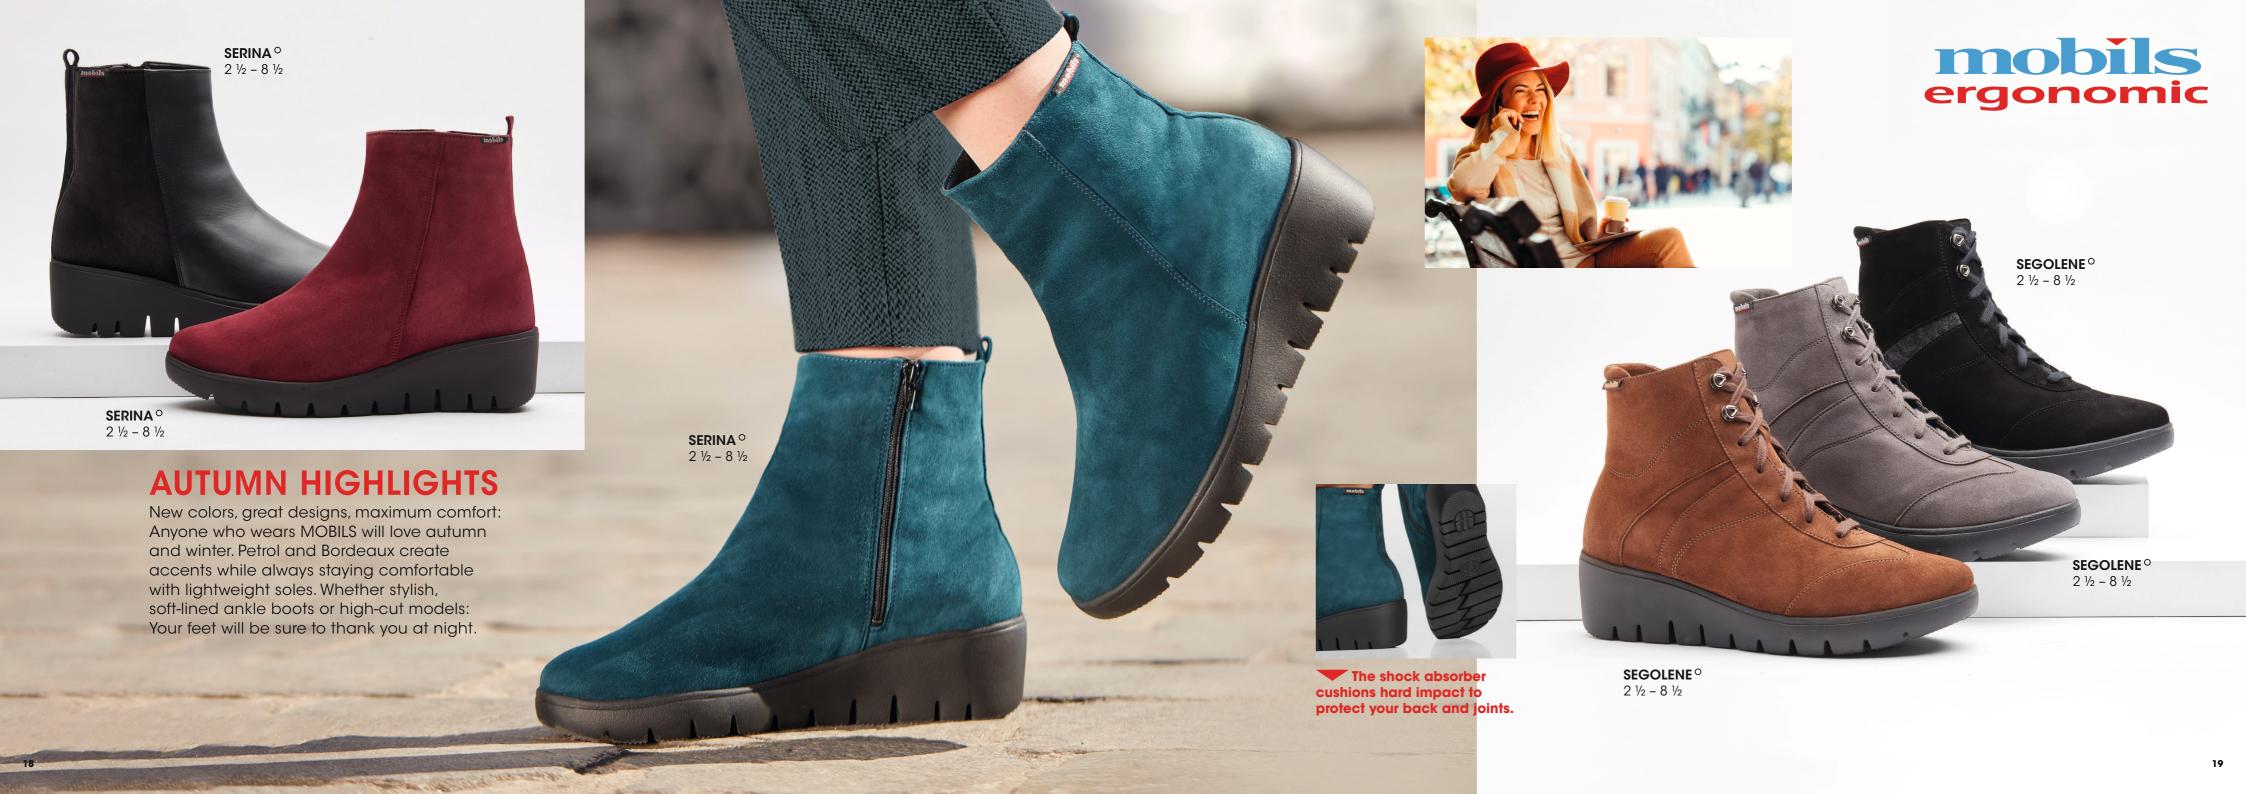

om the **SOFT AIR LATEX FOAM LAYER.** 

# SOFT CUSHIONING WITH EVERY STEP

The shock absorber minimizes impact to care for your back while walking. Ultimate comfort made by MOBILS ergonomic.





mobils

12

# **ELEGANT MATERIAL COMBINATION**

Matte suede leather is this winter's trend. At MOBILS ergonomic, this gleaming highlight comes with sophisticated patent leather details. You'll look great in this lightweight and comfortable shoe. Available in robust styles or for city strolls.







The shock absorber cushions hard

impact to protect your back and joints.













PATSY • 2 ½ - 8 ½

The premium footbed from MOBILS ergonomic is produced by its own cork footbed production.Top-quality material for your personal comfort.

mobils ergonomic

PAVINA •

2 ½ - 8 ½

PAVINA • 2 ½ - 8 ½







### PERFECT MATCH

If comfort is your top priority then you're in the right place with the MOBILS ergonomic men's collection. Here you'll find models offering ultimate comfort for every purpose. These shoes are guaranteed to meet your requirements: Getting through even the longest day without aching feet. No matter which MOBILS shoe you choose - it's your perfect match.

**ARNAUD** °

5 ½ - 13







**EZARD** ° 5 ½ – 12 ½





The in-house produced premium footbed made from natural cork can be replaced with custom orthotics if desired.



The shock absorber cushions hard impact to protect your back and joints.



# MY MOBILS MY ADVANTAGES



ALL-ROUND PADDING
Avoids pinching
and rubbing.



Provides soft and supple walking comfort.



INSOLE
Can be replaced to accommodate custom ort