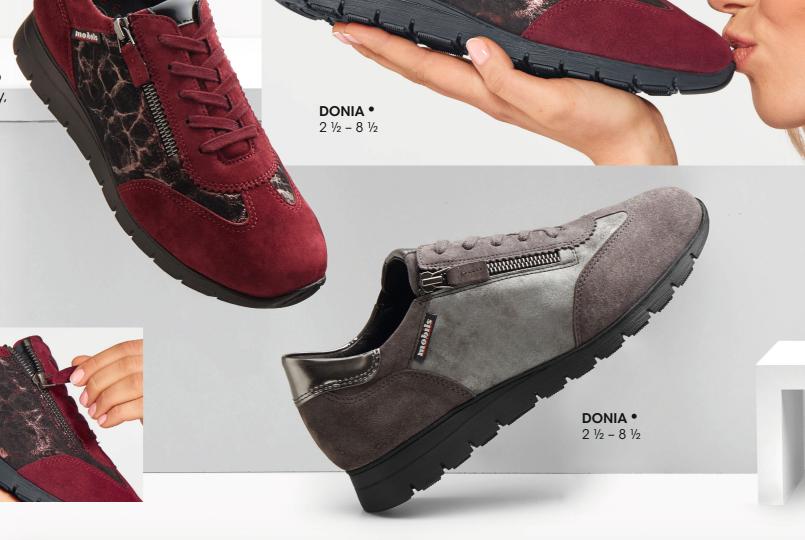

# mobils ergonomic

SHOES TO FALL IN LOVE WITH

Ideal combination:
Stay comfortable and trendy
this winter with MOBILS.
These shoes are guaranteed to
win over hearts with their sporty,
modern details and stylish
combination of materials.

Well-thought-out details: The zipper not only helps you comfortably insert your foot but also looks stylish.

DALYNA •

**DOROTHE •** 2 ½ – 8 ½

.