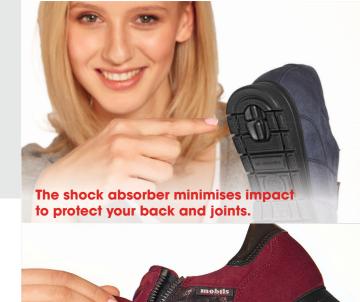

# SOFT CUSHIONING WITH EVERY STEP

The shock absorber minimizes impact to care for your back while walking. Ultimate comfort made by MOBILS ergonomic.

mobils

12

The shock absorber cushions hard

impact to protect your back and joints.

PATSY • 2 ½ - 8 ½

The premium footbed from MOBILS ergonomic is produced by its own cork footbed production.Top-quality material for your personal comfort.

**ARNAUD** °

5 ½ - 13

**EZARD** ° 5 ½ – 12 ½

The in-house produced premium footbed made from natural cork can be replaced with custom orthotics if desired.

The shock absorber cushions hard impact to protect your back and joints.