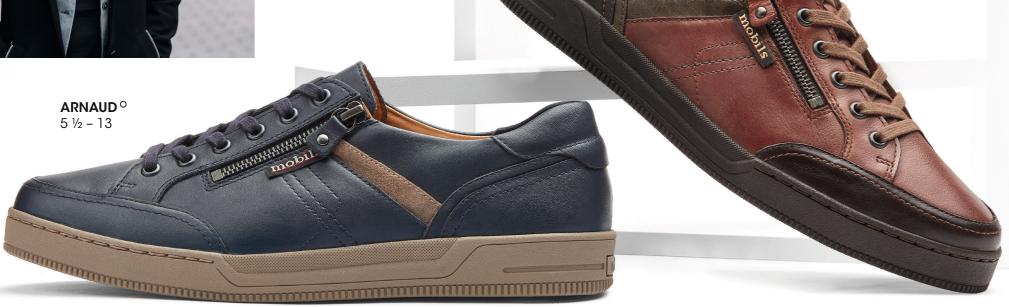

**ARNAUD** °

5 ½ - 13

**EZARD** ° 5 ½ – 12 ½

The in-house produced premium footbed made from natural cork can be replaced with custom orthotics if desired.

The shock absorber cushions hard impact to protect your back and joints.