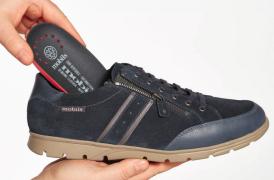

**ARNAUD** °

5 ½ - 13

**EZARD** ° 5 ½ – 12 ½

The in-house produced premium footbed made from natural cork can be replaced with custom orthotics if desired.

The shock absorber cushions hard impact to protect your back and joints.

# MY MOBILS MY ADVANTAGES

ALL-ROUND PADDING
Avoids pinching
and rubbing.

Provides soft and supple walking comfort.

INSOLE
Can be replaced to accommodate custom orthotics.

**INTERCHANGEABLE** 

OPTIMUM FIT
For maximum
wearing comfort.