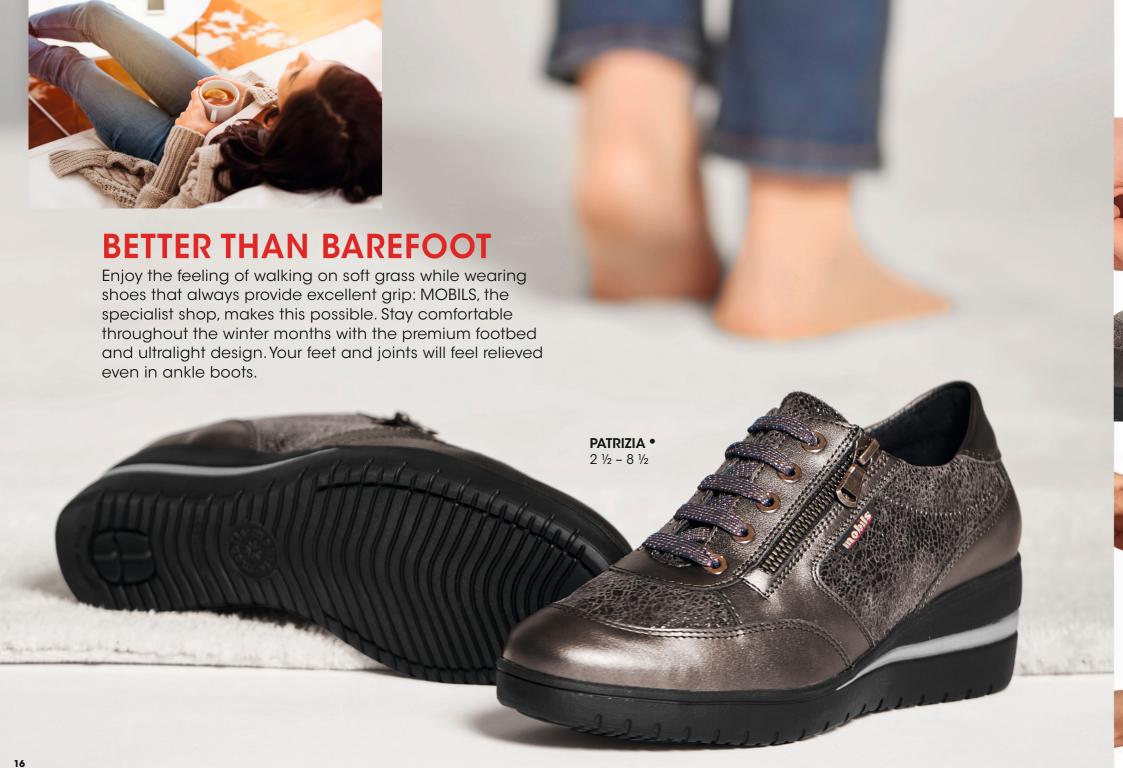

# DRY, WARM FEET

Even winter can't faze your feet: With their additional waterproofing feature, these handmade shoes produced in France will always keep your feet dry and warm thanks to their cosy fleece lining. The all-over padding between the lining and upper leather ensures optimal comfort.

**CAMILIA** • 2 ½ - 8 ½

The 100% natural rubber soles not only offer maximum cushioning but also provide excellent grip in winter.