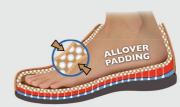

### **ALL-ROUND PADDING**

One of the unique features of all MOBILS shoes and sandals is their soft and comfy ALL-ROUND PADDING. Specially developed padding between the lining and the super-soft shoe leather cradles the foot in comfort. This special feature ensures the foot never feels constrained.

# MY MOBILS MY ADVANTAGES

ALL-ROUND PADDING
Avoids pinching
and rubbing.

Provides soft and supple walking comfort.

INSOLE
Can be replaced to accommodate custom orthotics.

**INTERCHANGEABLE** 

OPTIMUM FIT
For maximum
wearing comfort.