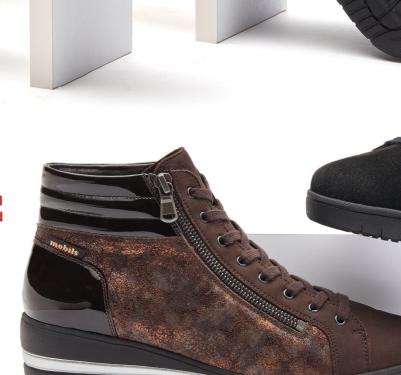

# **ELEGANT MATERIAL COMBINATION**

Matte suede leather is this winter's trend. At MOBILS ergonomic, this gleaming highlight comes with sophisticated patent leather details. You'll look great in this lightweight and comfortable shoe. Available in robust styles or for city strolls.

The shock absorber cushions hard

impact to protect your back and joints.

PATSY • 2 ½ - 8 ½

The premium footbed from MOBILS ergonomic is produced by its own cork footbed production.Top-quality material for your personal comfort.