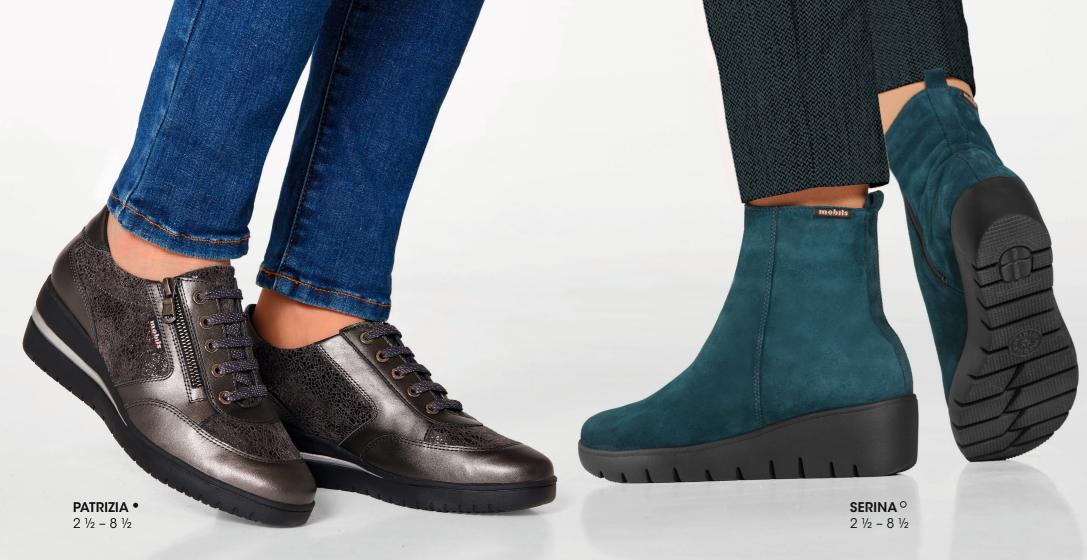

# **ELEGANT MATERIAL COMBINATION**

Matte suede leather is this winter's trend. At MOBILS ergonomic, this gleaming highlight comes with sophisticated patent leather details. You'll look great in this lightweight and comfortable shoe. Available in robust styles or for city strolls.

The shock absorber cushions hard

impact to protect your back and joints.

PATSY • 2 ½ - 8 ½

The premium footbed from MOBILS ergonomic is produced by its own cork footbed production.Top-quality material for your personal comfort.