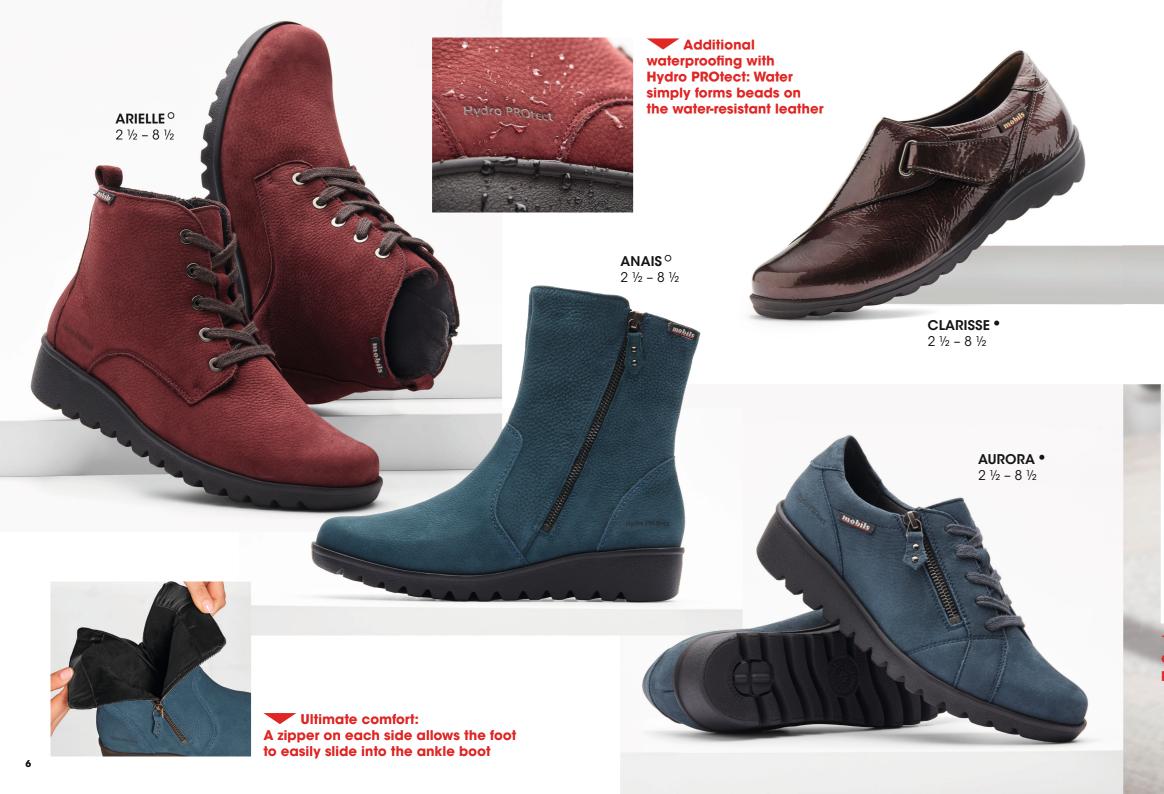

# DRY, WARM FEET

Even winter can't faze your feet: With their additional waterproofing feature, these handmade shoes produced in France will always keep your feet dry and warm thanks to their cosy fleece lining. The all-over padding between the lining and upper leather ensures optimal comfort.

**CAMILIA** • 2 ½ - 8 ½

The 100% natural rubber soles not only offer maximum cushioning but also provide excellent grip in winter.