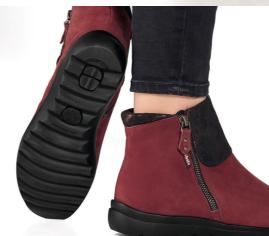

Well-thought-out details: The zipper not only helps you comfortably insert your foot but also looks stylish.

DALYNA •

**DOROTHE •** 2 ½ – 8 ½

.