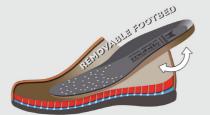

#### INTERCHANGEABLE INSOLE

The anatomically shaped interchangeable insole supports the foot's natural movement with every step. At the same time, hard impacts as a result of footfall are noticeably cushioned. As a result, every MOBILS shoe and sandal guarantees natural, comfortable and stress-free walking. And of course you can easily change the insole for another one of your choosing.

# MY MOBILS MY ADVANTAGES

ALL-ROUND PADDING
Avoids pinching
and rubbing.

Provides soft and supple walking comfort.

INSOLE
Can be replaced to accommodate custom orthotics.

**INTERCHANGEABLE** 

OPTIMUM FIT
For maximum
wearing comfort.