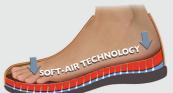

#### **SOFT AIR TECHNOLOGY**

Make tired feet a thing of the past with MOBILS SOFT AIR TECHNOLOGY. The supple soft-air insole reduces footfall impact to an absolute minimum. This helps care for your feet and spine, reduces joint strain and maintains a healthy foot environment.