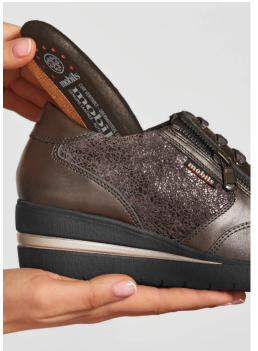

#### NATURALLY COMFORTABLE

Your feet can relax naturally: The premium footbed from MOBILS ergonomic is produced by its in-house cork footbed production. This high-quality material guarantees unique comfort.

The shock absorber cushions hard

impact to protect your back and joints.

PATSY • 2 ½ - 8 ½

The premium footbed from MOBILS ergonomic is produced by its own cork footbed production.Top-quality material for your personal comfort.