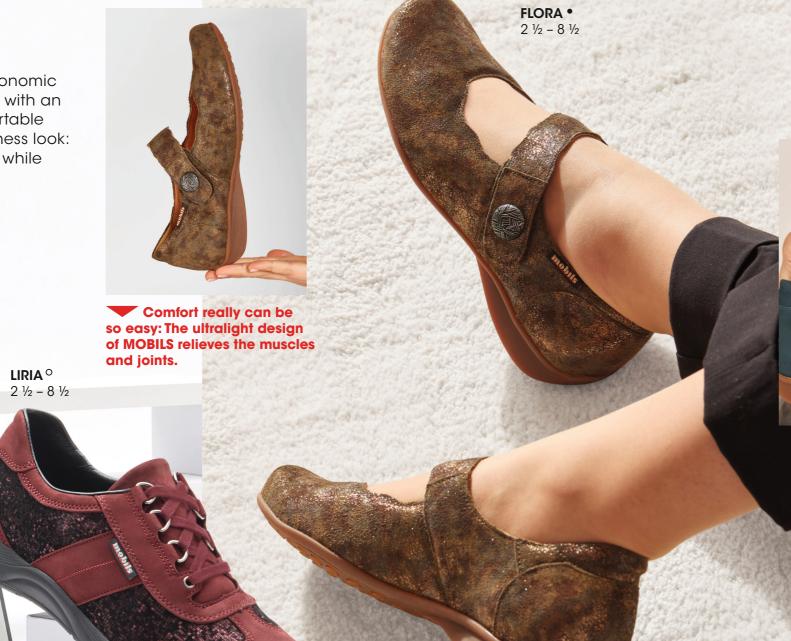

LIRIA °

The strap on each model can be adjusted for maximum grip and comfort.

**FABIENNE •** 2 ½ - 8 ½

HAWAI • 3 - 8 1/2

**FAUSTINE •** 2 ½ - 8 ½

LIRIA ° 2 ½ - 8 ½

soft AIR LATEX FOAM ····
is the ideal shock absorber