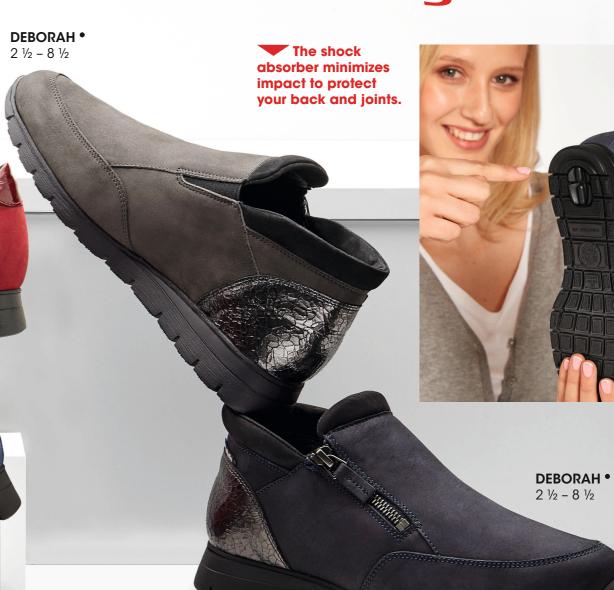

# SOFT CUSHIONING WITH EVERY STEP

The shock absorber minimizes impact to care for your back while walking. Ultimate comfort made by MOBILS ergonomic.

mobils

12