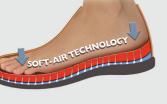

#### **SOFT AIR TECHNOLOGY**

Make tired feet a thing of the past with MOBILS SOFT AIR TECHNOLOGY. The supple soft-air insole reduces footfall impact to an absolute minimum. This helps care for your feet and spine, reduces joint strain and maintains a healthy foot environment.