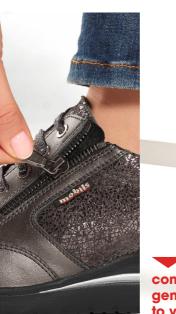

# mobils ergonomic

SHOES TO FALL IN LOVE WITH

Ideal combination:
Stay comfortable and trendy
this winter with MOBILS.
These shoes are guaranteed to
win over hearts with their sporty,
modern details and stylish
combination of materials.

Well-thought-out details: The zipper not only helps you comfortably insert your foot but also looks stylish.

DALYNA •

**DOROTHE •** 2 ½ – 8 ½

.