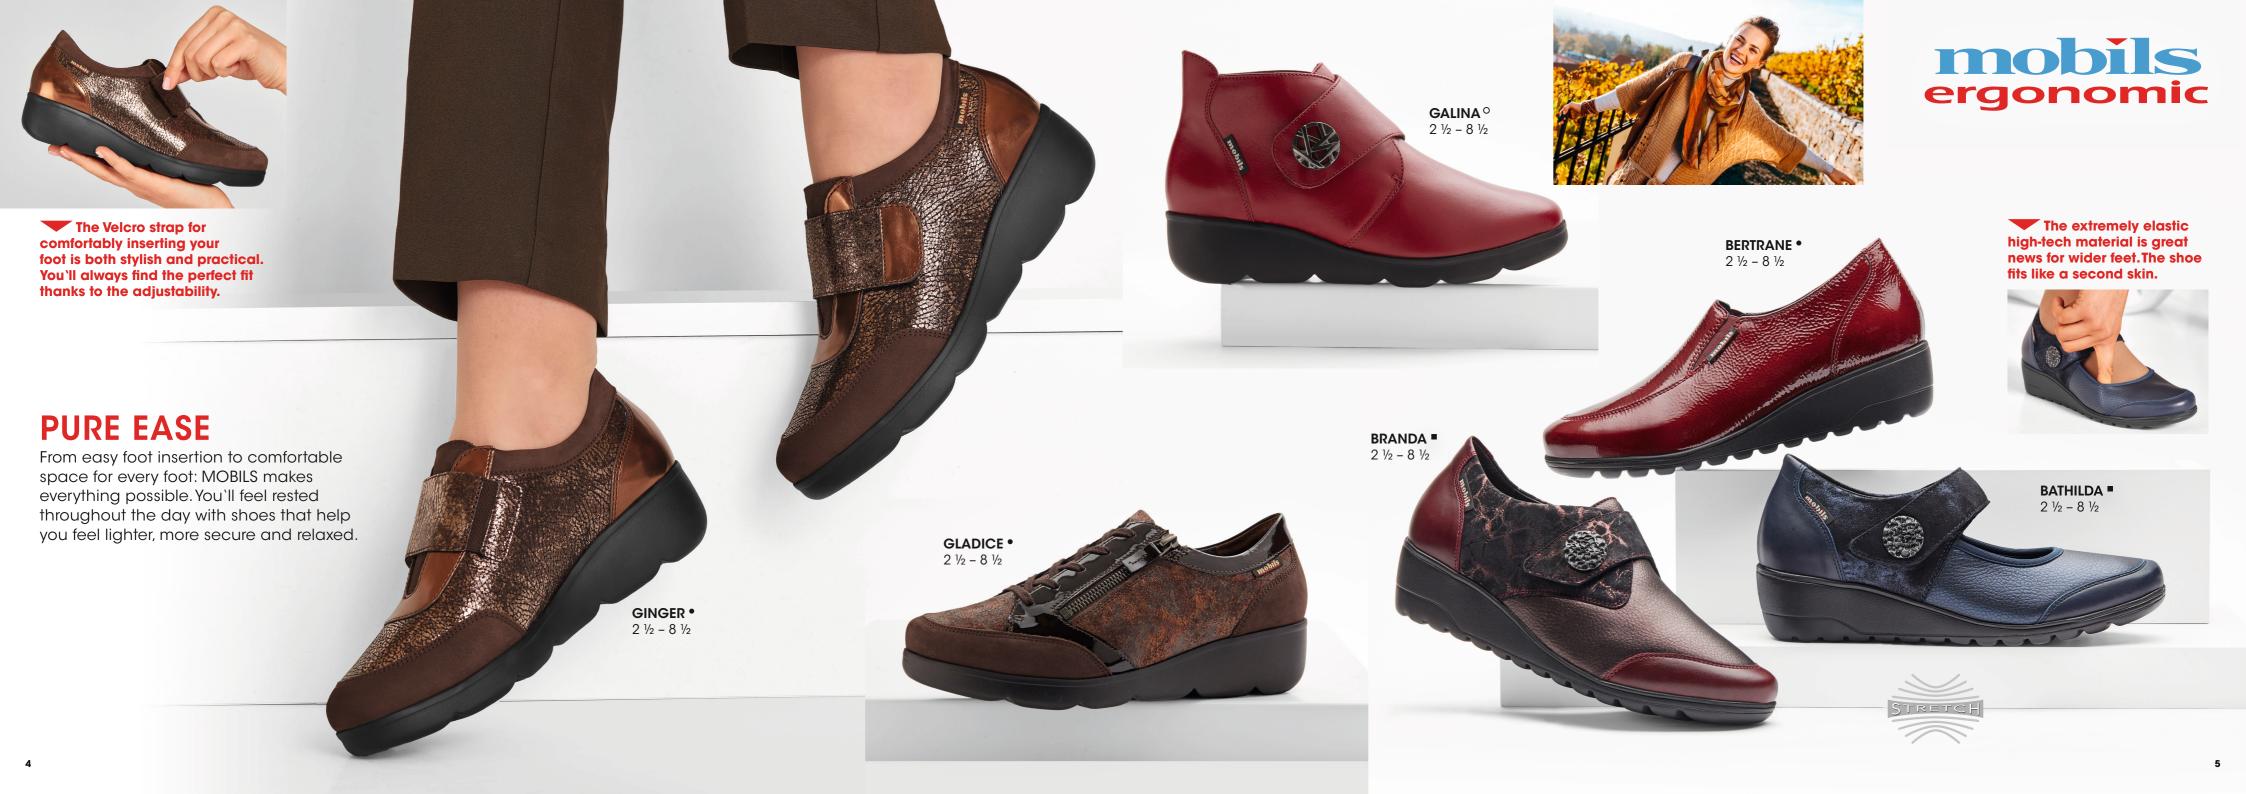

# **ENJOY LIFE WITH MOBILS**

One thing you can always rely on: MOBILS ergonomic guarantees quality of life with its four comfort features. Thanks to these comfortable models, you can focus on enjoying daily life without aching feet. The MOBILS feeling is characterized by pure quality.

Models: Left CATALINA • 2 ½ - 8 ½ | Middle FLORA • 2 ½ - 8 ½ | Right GINGER • 2 ½ - 8 ½

### **ALL-ROUND PADDING**

One of the unique features of all MOBILS shoes and sandals is their soft and comfy ALL-ROUND PADDING. Specially developed padding between the lining and the super-soft shoe leather cradles the foot in comfort. This special feature ensures the foot never feels constrained.

### **OPTIMUM FIT**

Excellent fit and maximum comfort are a sure sign you're wearing a MOBILS shoe. Once worn, never forgotten.