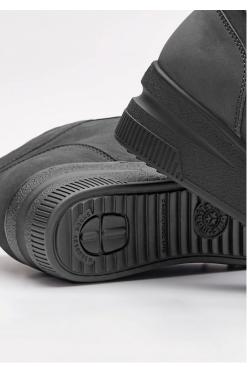

# DRY, WARM FEET

Even winter can't faze your feet: With their additional waterproofing feature, these handmade shoes produced in France will always keep your feet dry and warm thanks to their cosy fleece lining. The all-over padding between the lining and upper leather ensures optimal comfort.

**CAMILIA** • 2 ½ - 8 ½

The 100% natural rubber soles not only offer maximum cushioning but also provide excellent grip in winter.