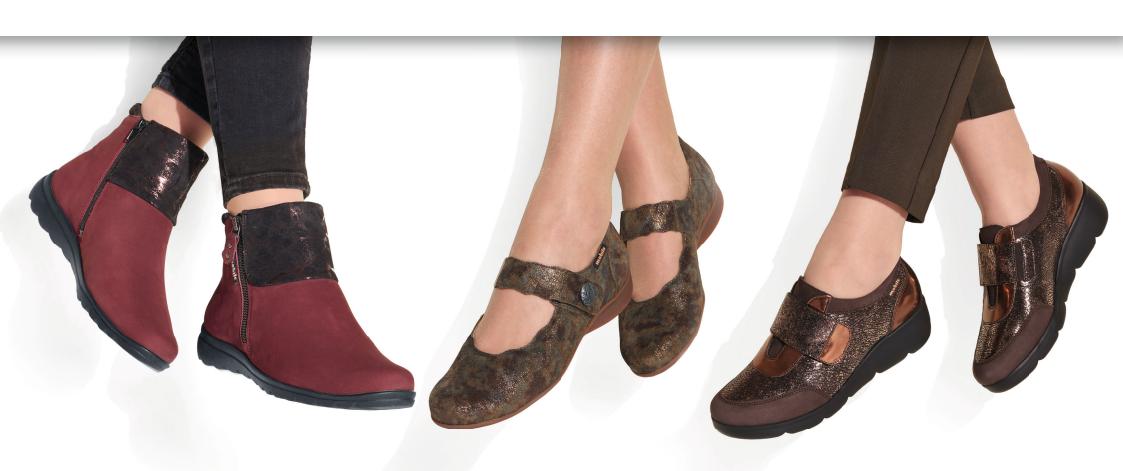

# mobils ergonomic

SHOES TO FALL IN LOVE WITH

Ideal combination:
Stay comfortable and trendy
this winter with MOBILS.
These shoes are guaranteed to
win over hearts with their sporty,
modern details and stylish
combination of materials.

Well-thought-out details: The zipper not only helps you comfortably insert your foot but also looks stylish.

DALYNA •

**DOROTHE •** 2 ½ – 8 ½

.