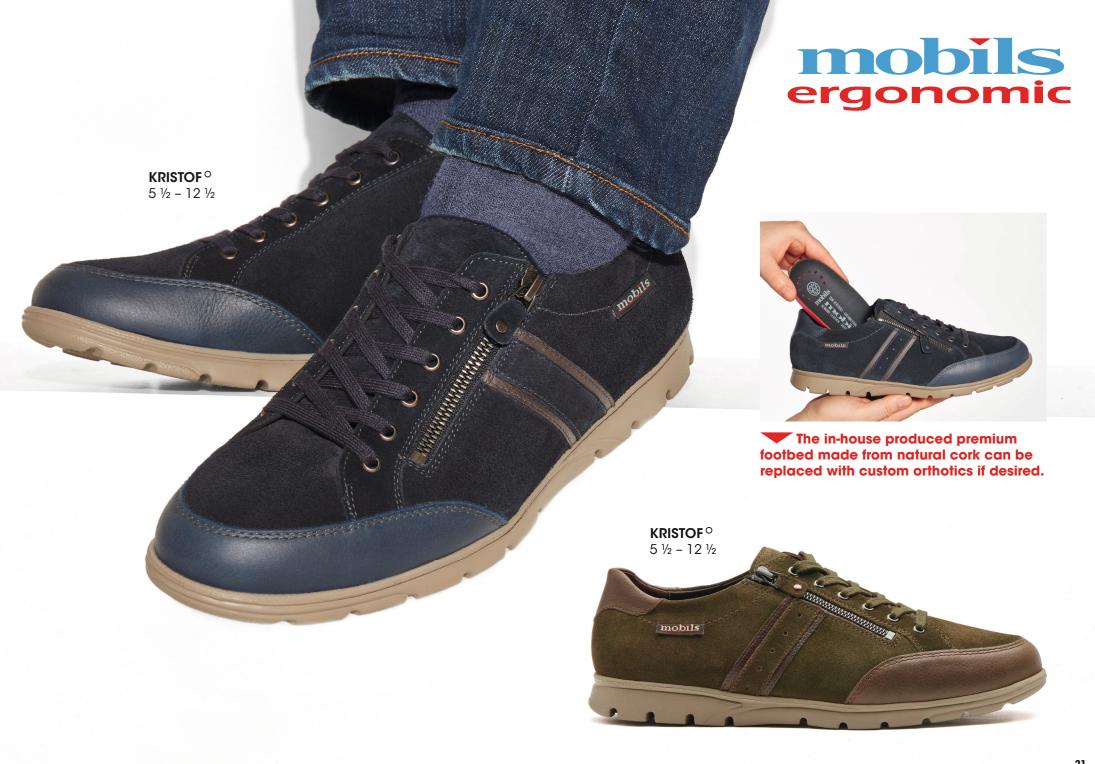

**ARNAUD** °

5 ½ - 13

**EZARD** ° 5 ½ – 12 ½

The in-house produced premium footbed made from natural cork can be replaced with custom orthotics if desired.

The shock absorber cushions hard impact to protect your back and joints.