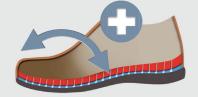

#### INTERCHANGEABLE INSOLE

The anatomically shaped interchangeable insole supports the foot's natural movement with every step. At the same time, hard impacts as a result of footfall are noticeably cushioned. As a result, every MOBILS shoe and sandal guarantees natural, comfortable and stress-free walking. And of course you can easily change the insole for another one of your choosing.

# MY MOBILS MY ADVANTAGES

ALL-ROUND PADDING
Avoids pinching
and rubbing.

Provides soft and supple walking comfort.

INSOLE
Can be replaced to accommodate custom orthotics.

**INTERCHANGEABLE** 

OPTIMUM FIT
For maximum
wearing comfort.