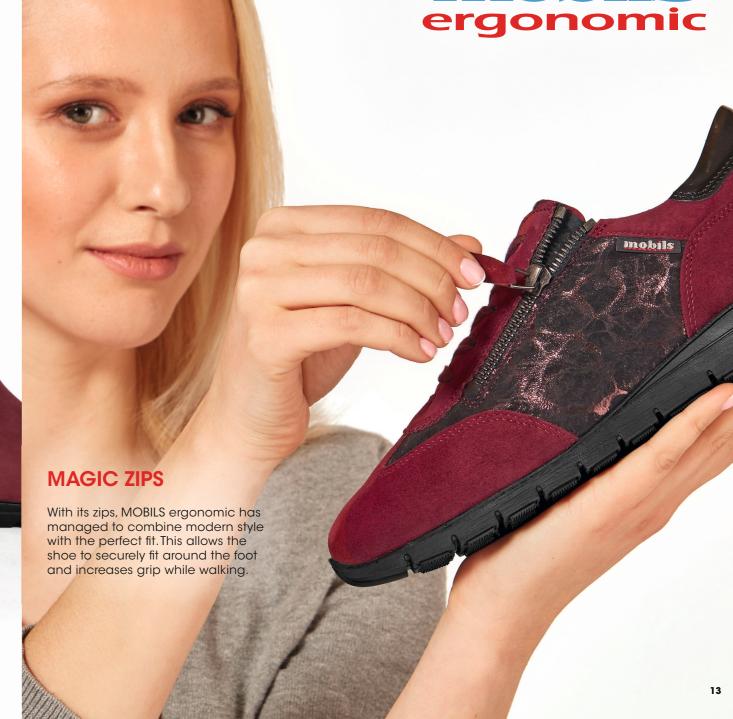

# mobils ergonomic

SHOES TO FALL IN LOVE WITH

Ideal combination:
Stay comfortable and trendy
this winter with MOBILS.
These shoes are guaranteed to
win over hearts with their sporty,
modern details and stylish
combination of materials.

Well-thought-out details: The zipper not only helps you comfortably insert your foot but also looks stylish.

DALYNA •

**DOROTHE •** 2 ½ – 8 ½

.