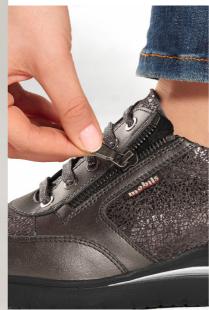

# mobils ergonomic

SHOES TO FALL IN LOVE WITH

Ideal combination:
Stay comfortable and trendy
this winter with MOBILS.
These shoes are guaranteed to
win over hearts with their sporty,
modern details and stylish
combination of materials.

Well-thought-out details: The zipper not only helps you comfortably insert your foot but also looks stylish.

DALYNA •

**DOROTHE •** 2 ½ – 8 ½

.