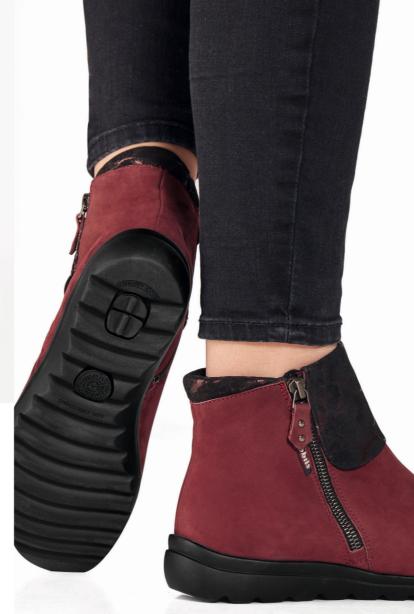

# DRY, WARM FEET

Even winter can't faze your feet: With their additional waterproofing feature, these handmade shoes produced in France will always keep your feet dry and warm thanks to their cosy fleece lining. The all-over padding between the lining and upper leather ensures optimal comfort.

**CAMILIA** • 2 ½ - 8 ½

The 100% natural rubber soles not only offer maximum cushioning but also provide excellent grip in winter.