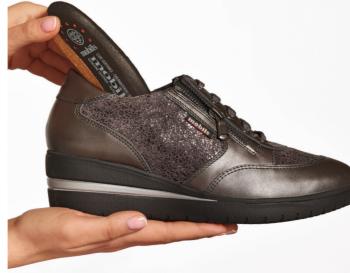

#### INTERCHANGEABLE INSOLE

The anatomically shaped interchangeable insole supports the foot's natural movement with every step. At the same time, hard impacts as a result of footfall are noticeably cushioned. As a result, every MOBILS shoe and sandal guarantees natural, comfortable and stress-free walking. And of course you can easily change the insole for another one of your choosing.

### **OPTIMUM FIT**

Excellent fit and maximum comfort are a sure sign you're wearing a MOBILS shoe. Once worn, never forgotten.