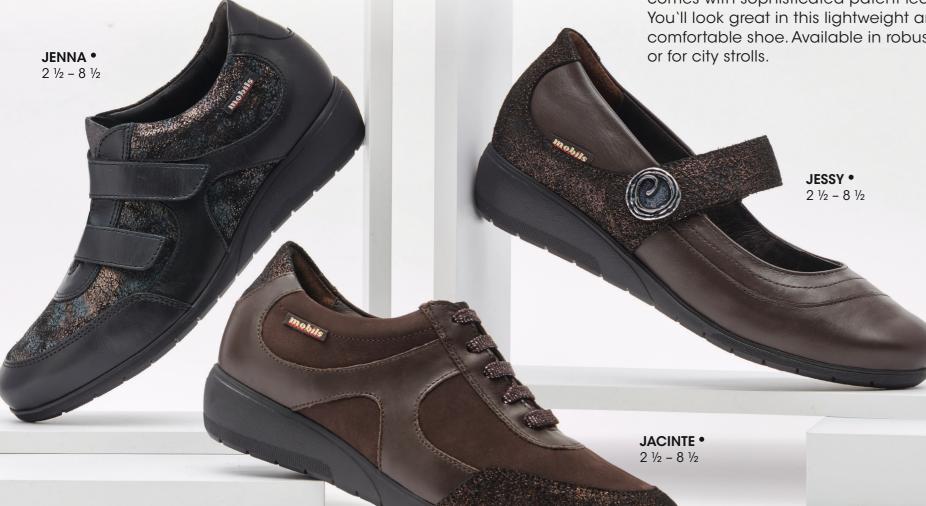

# **ELEGANT MATERIAL COMBINATION**

Matte suede leather is this winter's trend. At MOBILS ergonomic, this gleaming highlight comes with sophisticated patent leather details. You'll look great in this lightweight and comfortable shoe. Available in robust styles or for city strolls.