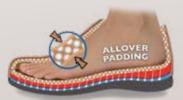

#### ALLOVER PADDING

One of the characteristics of MOBILS shoes and sandals is their ALLOVER PADDING: soft and comfortable. This amazing padding applied between the lining and the upper leather ensures optimal comfort, softly enveloping your feet and avoiding unnecessary compression.

#### **ALLOVER PADDING**

AVOIDS PINCHING AND RUBBING

One of the important characteristics of MOBILS shoes and sandals is their ALLOVER PADDING, soft and comfortable. This amazing padding located between the lining and the natural leather upper ensures optimal comfort.