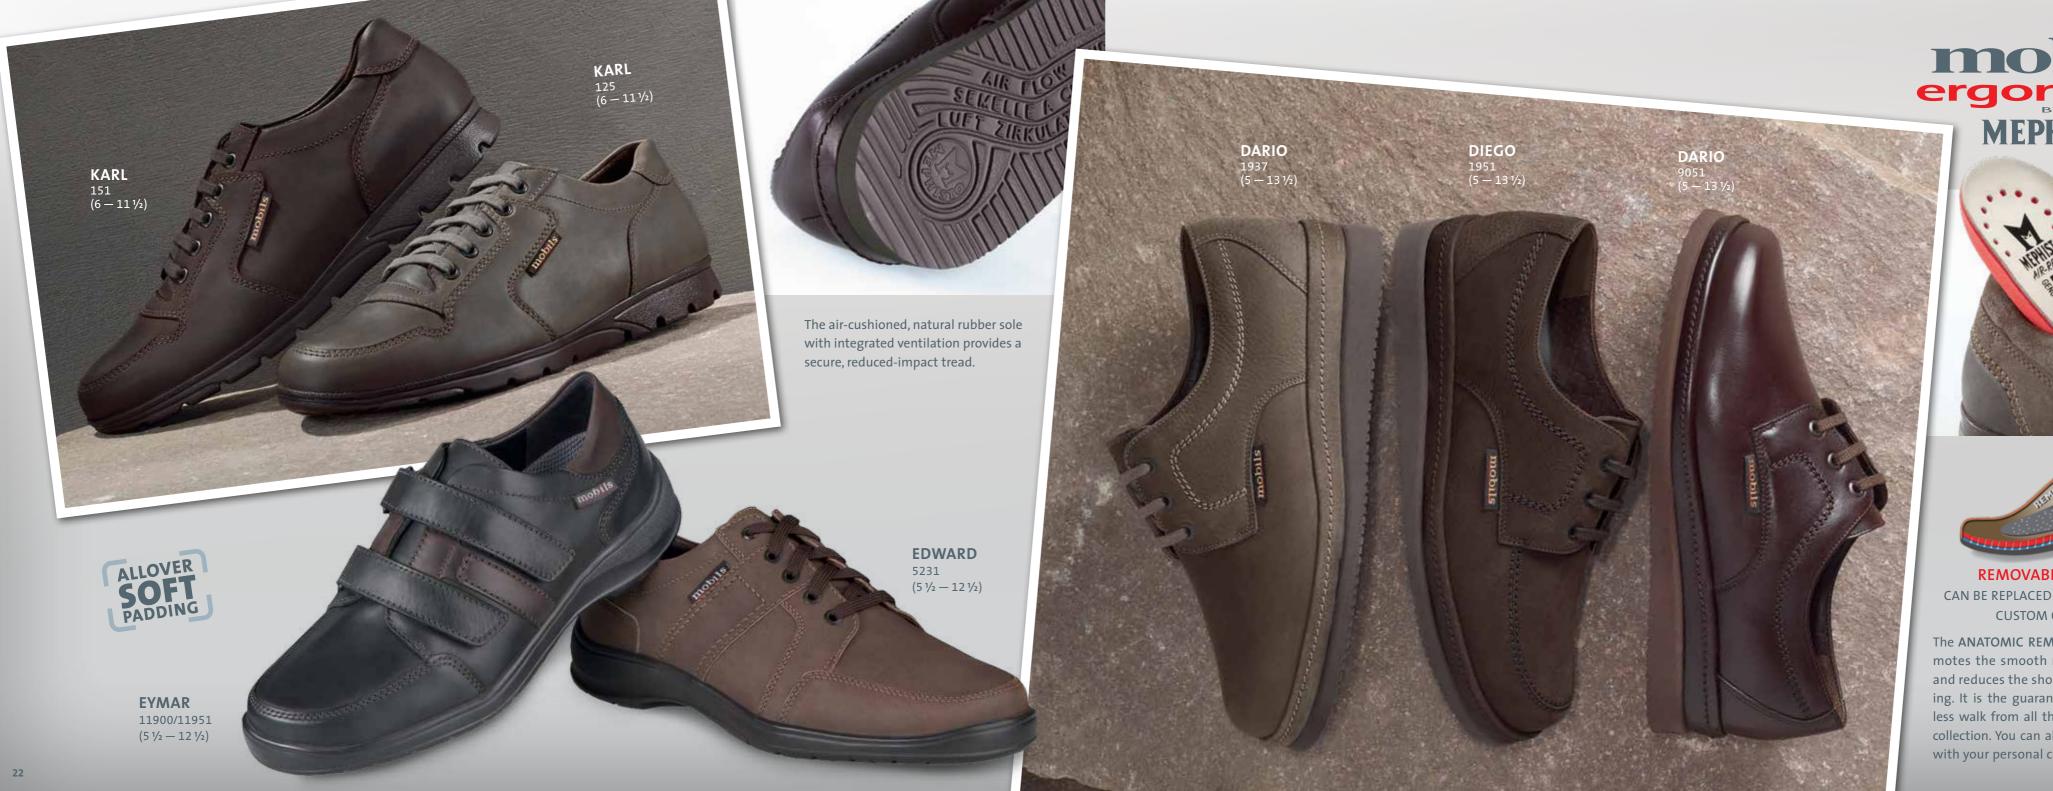

#### ALLOVER PADDING

One of the characteristics of MOBILS shoes and sandals is their ALLOVER PADDING: soft and comfortable. This amazing padding applied between the lining and the upper leather ensures optimal comfort, softly enveloping your feet and avoiding unnecessary compression.

#### **ALLOVER PADDING**

AVOIDS PINCHING AND RUBBING

One of the important characteristics of MOBILS shoes and sandals is their ALLOVER PADDING, soft and comfortable. This amazing padding located between the lining and the natural leather upper ensures optimal comfort.