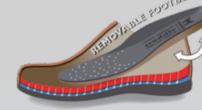

#### **REMOVABLE FOOTBED**

The ANATOMIC REMOVABLE FOOTBED promotes the smooth movement of the foot and reduces the shock resulting from walking. It is the guarantee for a soft and tireless walk from all the styles of the MOBILS collection. You can also replace this footbed with your personal custom orthotics.

mobils ergonomic

**MEPHISTO** 

REMOVABLE FOOTBED

CAN BE REPLACED TO ACCOMMODATE **CUSTOM ORTHOTICS** 

The ANATOMIC REMOVABLE FOOTBED promotes the smooth movement of the foot and reduces the shock resulting from walking. It is the guarantee for a soft and tireless walk from all the styles of the MOBILS collection. You can also replace this footbed with your personal custom orthotics.