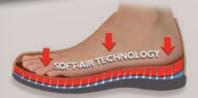

#### **SOFT-AIR TECHNOLOGY**

Thanks to the SOFT-AIR TECHNOLOGY of MOBILS, aching feet are a thing of the past. The SOFT-AIR midsole minimizes the shock resulting from walking. It protects your feet, relieves your joints, cares for your back and promotes a healthy environment inside your shoes.

Thanks to the SOFT-AIR TECHNOLOGY of MOBILS, aching feet are a thing of the past. The SOFT-AIR midsole minimizes the shock resulting from walking. It protects your feet, relieves your joints, cares for your back and promotes a healthy environment inside your shoes.

## mobils ergonomic **MEPHISTO**

**SOFT-AIR TECHNOLOGY** FOR A SOFT WALK

Thanks to the SOFT-AIR TECHNOLOGY of MOBILS, aching feet are a thing of the past. The SOFT-AIR midsole minimizes the shock resulting from walking. It protects your feet, relieves your joints, cares for your back and promotes a healthy environment inside your shoes.