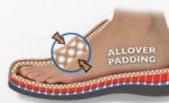

#### ALLOVER PADDING

One of the characteristics of MOBILS shoes and sandals is their ALLOVER PADDING: soft and comfortable. This amazing padding applied between the lining and the upper leather ensures optimal comfort, softly enveloping your feet and avoiding unnecessary compression.

FOR A SOFT WALK

EMILIA Velours Leopard/10100 (2 ½ — 8 ½) JERRIE Velours Leopard (2 ½ – 8 ½)

AVOIDS PINCHING AND RUBBING

BERTRANE 6903 (2 ½ – 8 ½)

One of the important characteristics of MOBILS shoes and sandals is their **ALLOVER PADDING**, soft and comfortable. This amazing padding located between the lining and the natural leather upper ensures optimal comfort.

#### **ALLOVER PADDING**

AVOIDS PINCHING AND RUBBING

One of the important characteristics of MOBILS shoes and sandals is their ALLOVER PADDING, soft and comfortable. This amazing padding located between the lining and the natural leather upper ensures optimal comfort.