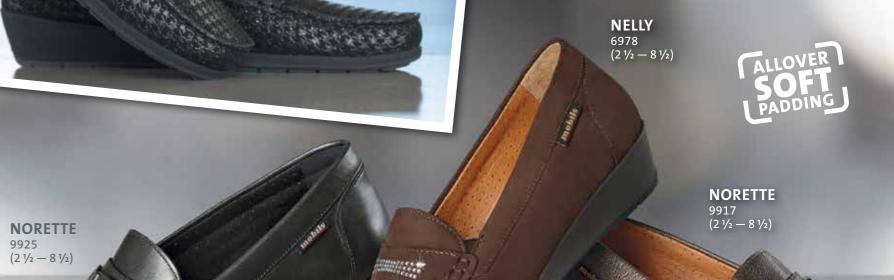

7988 (2 ½ — 8 ½)

BERTRANE 1000 (2 ½ - 8 ½)

BONNIE 7988 (2 ½ — 8 ½)

THESE STYLES ARE UNIQUELY LIGHT.

NORETTE

 $(2\frac{1}{2} - 8\frac{1}{2})$ 