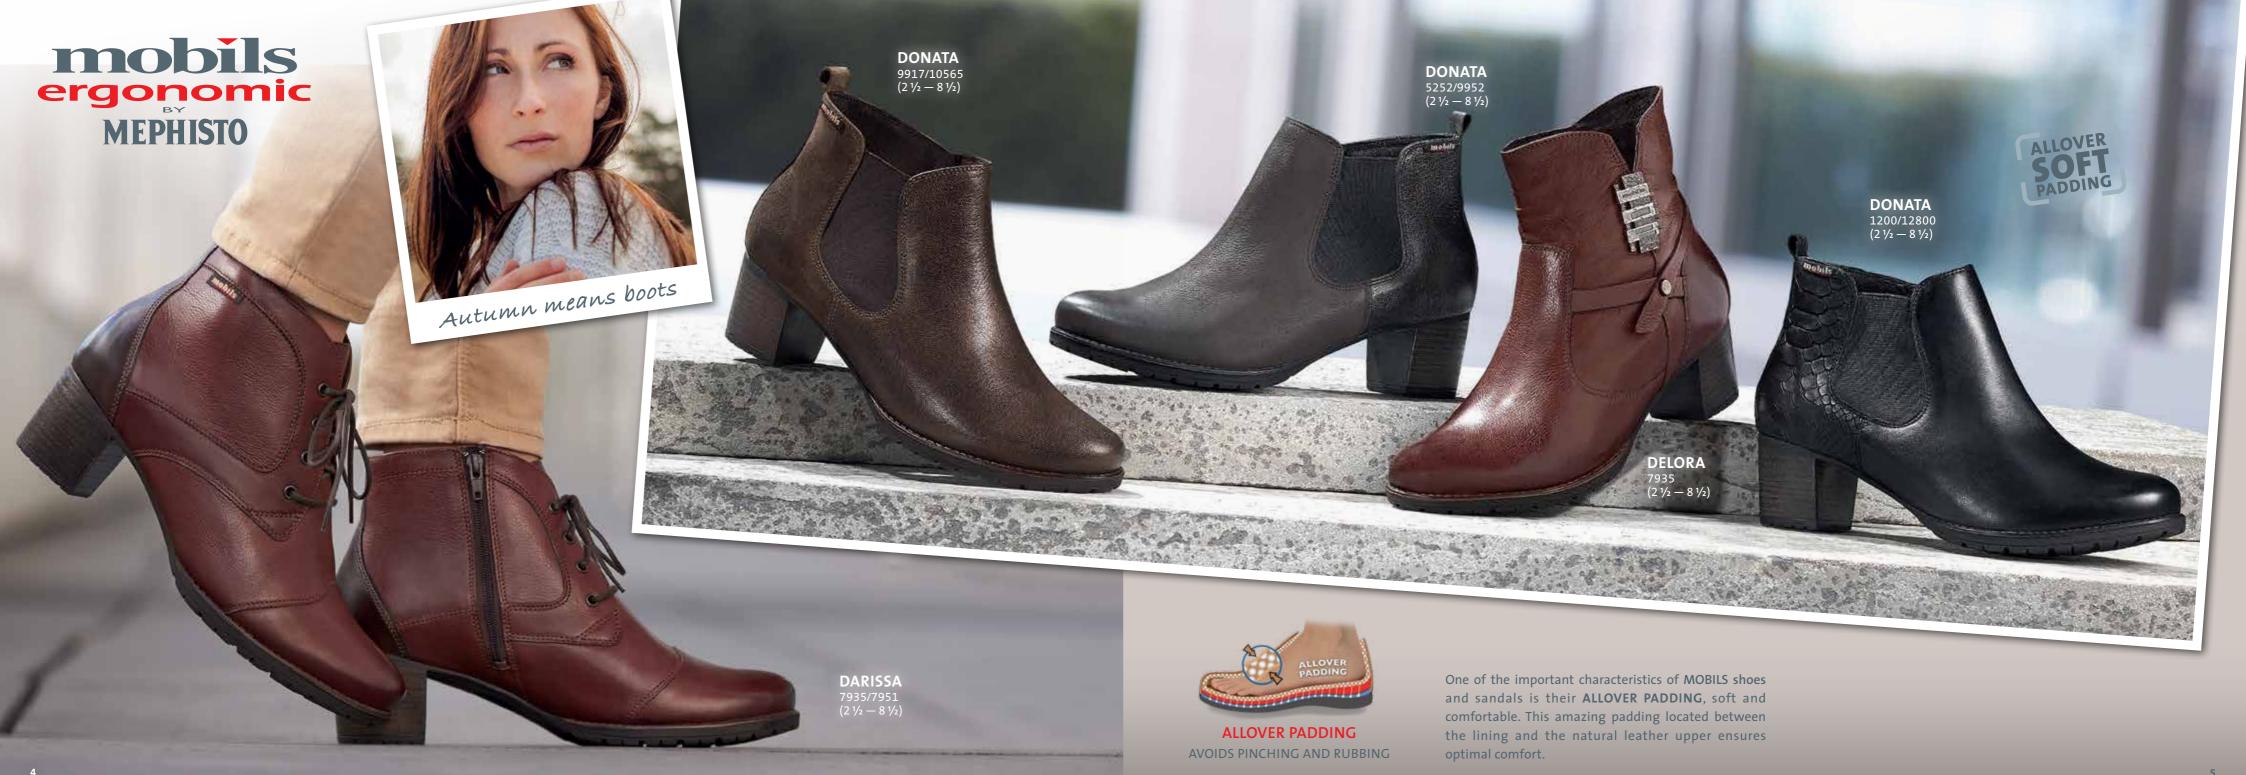

#### ALLOVER PADDING

One of the characteristics of MOBILS shoes and sandals is their ALLOVER PADDING: soft and comfortable. This amazing padding applied between the lining and the upper leather ensures optimal comfort, softly enveloping your feet and avoiding unnecessary compression.

FOR A SOFT WALK

EMILIA Velours Leopard/10100 (2 ½ — 8 ½) JERRIE Velours Leopard (2 ½ – 8 ½)

AVOIDS PINCHING AND RUBBING

BERTRANE 6903 (2 ½ – 8 ½)

One of the important characteristics of MOBILS shoes and sandals is their **ALLOVER PADDING**, soft and comfortable. This amazing padding located between the lining and the natural leather upper ensures optimal comfort.

#### **ALLOVER PADDING**

AVOIDS PINCHING AND RUBBING

One of the important characteristics of MOBILS shoes and sandals is their ALLOVER PADDING, soft and comfortable. This amazing padding located between the lining and the natural leather upper ensures optimal comfort.