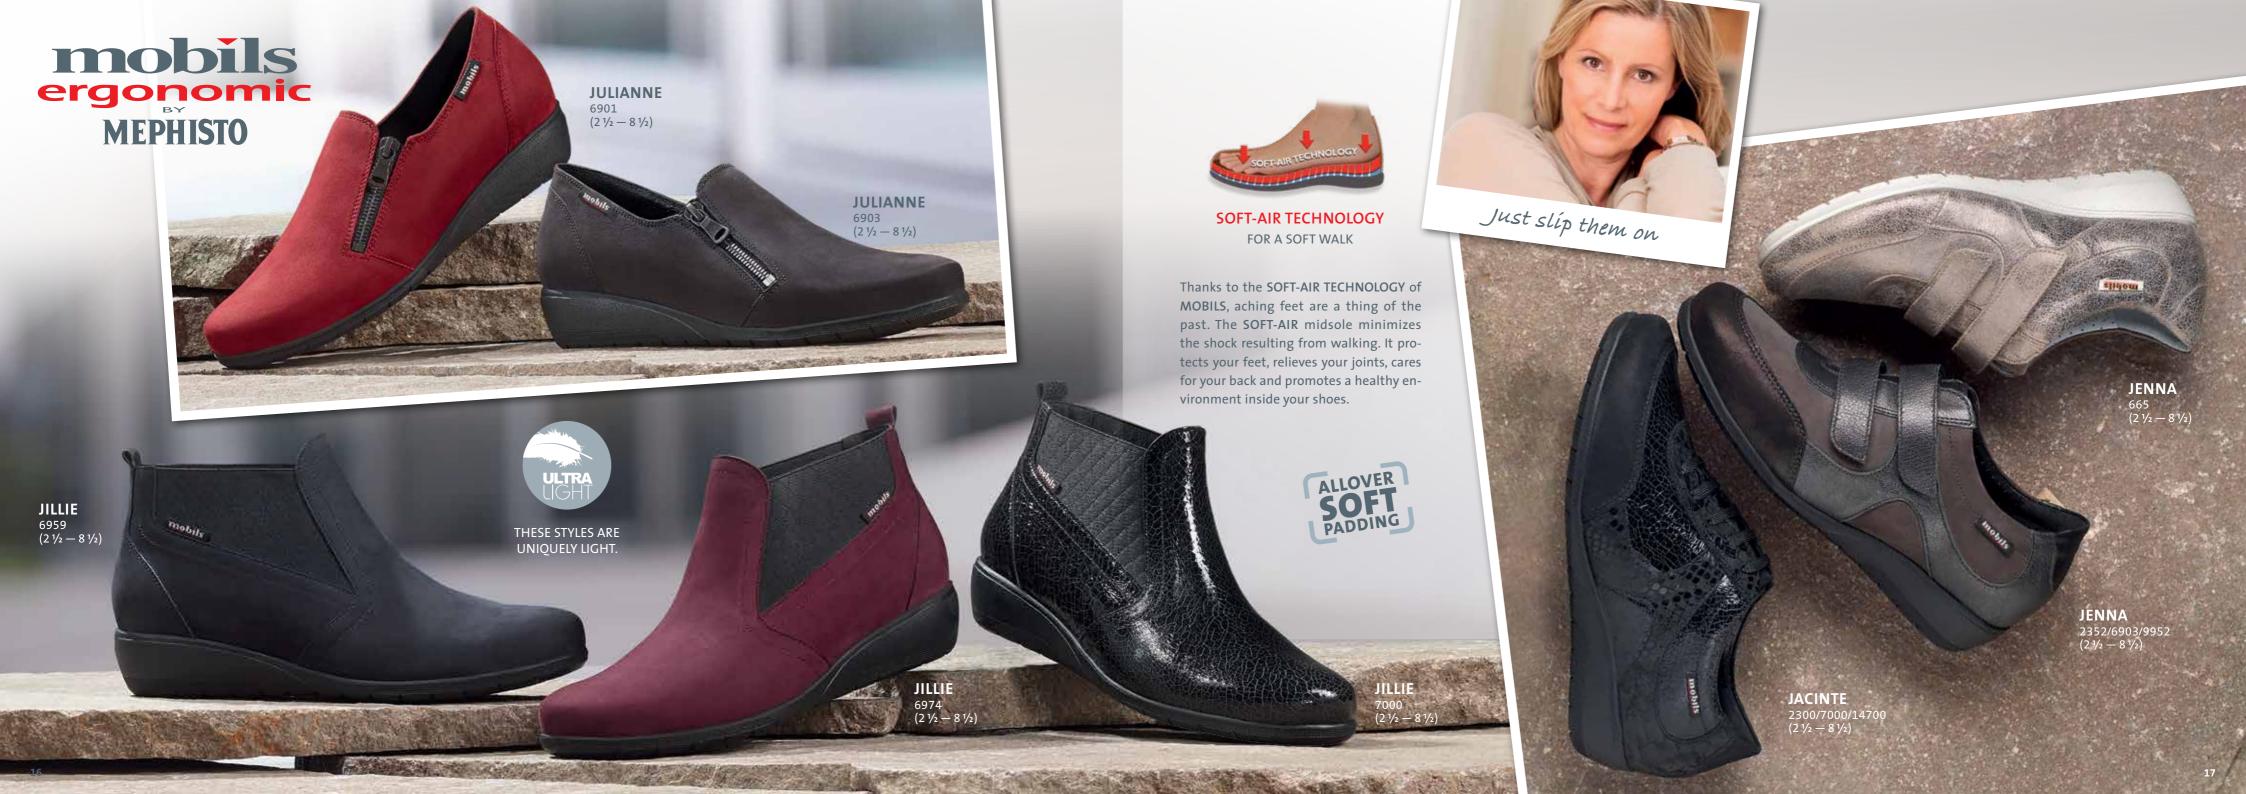

#### **SOFT-AIR TECHNOLOGY**

Thanks to the SOFT-AIR TECHNOLOGY of MOBILS, aching feet are a thing of the past. The SOFT-AIR midsole minimizes the shock resulting from walking. It protects your feet, relieves your joints, cares for your back and promotes a healthy environment inside your shoes.

Thanks to the SOFT-AIR TECHNOLOGY of MOBILS, aching feet are a thing of the past. The SOFT-AIR midsole minimizes the shock resulting from walking. It protects your feet, relieves your joints, cares for your back and promotes a healthy environment inside your shoes.

## mobils ergonomic **MEPHISTO**

**SOFT-AIR TECHNOLOGY** FOR A SOFT WALK

Thanks to the SOFT-AIR TECHNOLOGY of MOBILS, aching feet are a thing of the past. The SOFT-AIR midsole minimizes the shock resulting from walking. It protects your feet, relieves your joints, cares for your back and promotes a healthy environment inside your shoes.