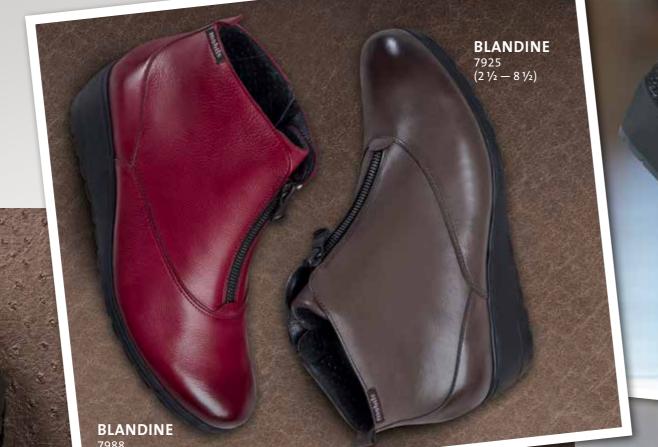

#### **STYLES ON FIRST PAGE:**

men's shoe: BARRY 2645/2688/2665 (5  $\frac{1}{2}$  — 12  $\frac{1}{2}$ ) women's shoe: BONNIE 7988 (2  $\frac{1}{2}$  — 8  $\frac{1}{2}$ )

women's boot: **DARISSA** 7935/7951 (2 ½ — 8 ½)