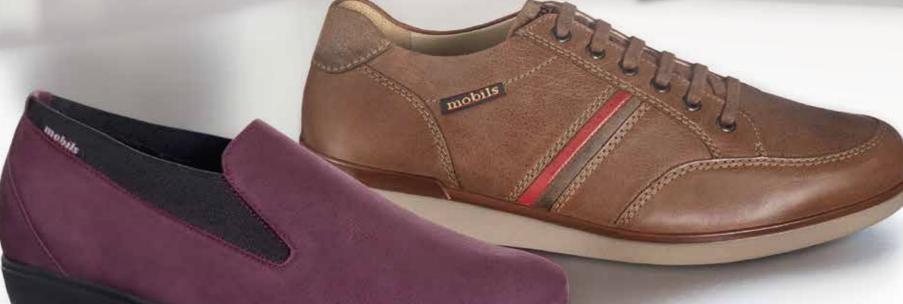

### walking in heavenly

## COMFORT

MOBILS shoes and sandals are the result of constant development and research to build the optimal shoe for a healthy and natural walk. The result is a very functional interior comprising of numerous comfort features coupled to incomparable fit and exceptional quality.





BARRY 2678/2688/9735 (5 ½ – 12 ½)

JERRIE 6974 (2 ½ – 8 ½)

# THE ARGUMENTS OF COMFORT



#### ALLOVER PADDING

One of the characteristics of MOBILS shoes and sandals is their ALLOVER PADDING: soft and comfortable. This amazing padding applied between the lining and the upper leather ensures optimal comfort, softly enveloping your feet and avoiding unnecessary compression.



#### **REMOVABLE FOOTBED**

The ANATOMIC REMOVABLE FOOTBED promotes the smooth movement of the foot and reduces the shock resulting from walking. It is the guarantee for a soft and tireless walk from all the styles of the MOBILS collection. You can also replace this footbed with your personal custom orthotics.



#### **SOFT-AIR TECHNOLOGY**

Thanks to the SOFT-AIR TECHNOLOGY of MOBILS, aching feet are a thing of th