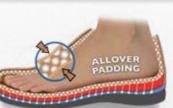

#### ALLOVER PADDING

One of the characteristics of MOBILS shoes and sandals is their ALLOVER PADDING: soft and comfortable. This amazing padding applied between the lining and the upper leather ensures optimal comfort, softly enveloping your feet and avoiding unnecessary compression.

FOR A SOFT WALK

EMILIA Velours Leopard/10100 (2 ½ — 8 ½) JERRIE Velours Leopard (2 ½ – 8 ½)

AVOIDS PINCHING AND RUBBING

BERTRANE 6903 (2 ½ – 8 ½)

One of the important characteristics of MOBILS shoes and sandals is their **ALLOVER PADDING**, soft and comfortable. This amazing padding located between the lining and the natural leather upper ensures optimal comfort.

#### **ALLOVER PADDING**

AVOIDS PINCHING AND RUBBING

One of the important characteristics of MOBILS shoes and sandals is their ALLOVER PADDING, soft and comfortable. This amazing padding located between the lining and the natural leather upper ensures optimal comfort.