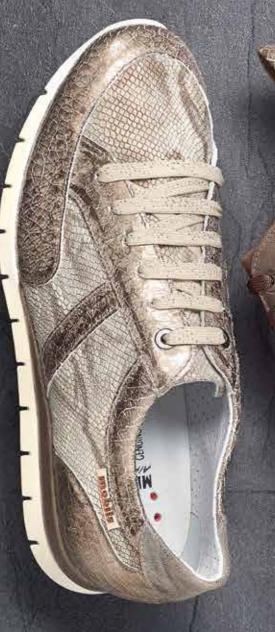

KRISTEL 2694/35094 (3 — 8 ½)

KADIA 2605/7068/2630 (3 — 8 ½)

2631/7053/665 (3 — 8 ½)

KADIA

KADIA 4251/2351/11017 (3 — 8 ½)