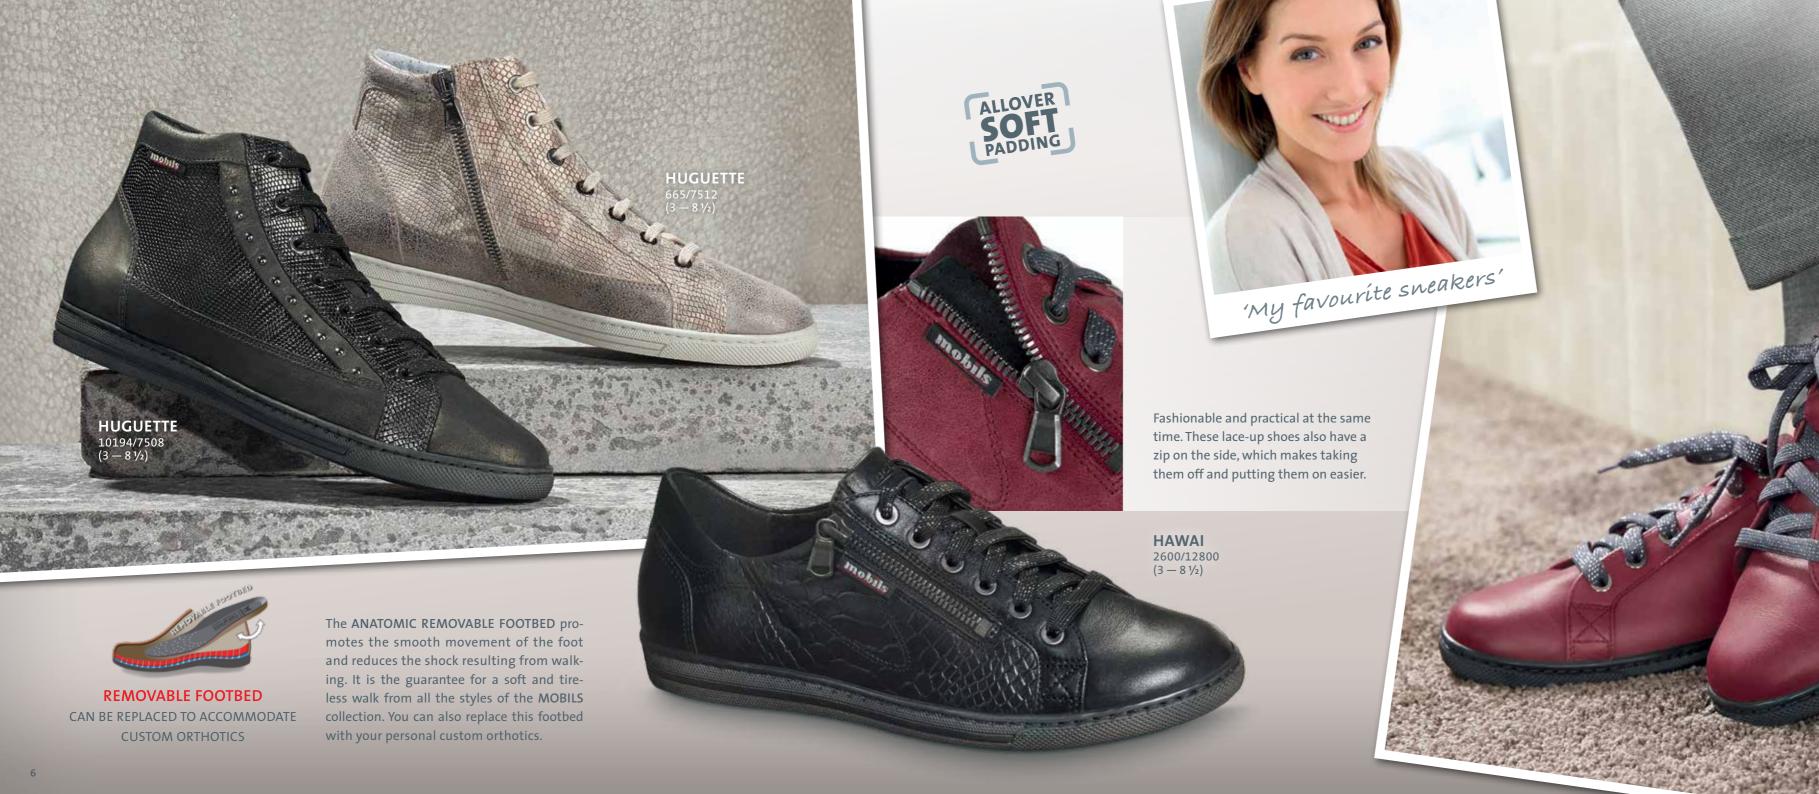

#### **REMOVABLE FOOTBED**

The ANATOMIC REMOVABLE FOOTBED promotes the smooth movement of the foot and reduces the shock resulting from walking. It is the guarantee for a soft and tireless walk from all the styles of the MOBILS collection. You can also replace this footbed with your personal custom orthotics.

mobils ergonomic

**MEPHISTO** 

REMOVABLE FOOTBED

CAN BE REPLACED TO ACCOMMODATE **CUSTOM ORTHOTICS** 

The ANATOMIC REMOVABLE FOOTBED promotes the smooth movement of the foot and reduces the shock resulting from walking. It is the guarantee for a soft and tireless walk from all the styles of the MOBILS collection. You can also replace this footbed with your personal custom orthotics.