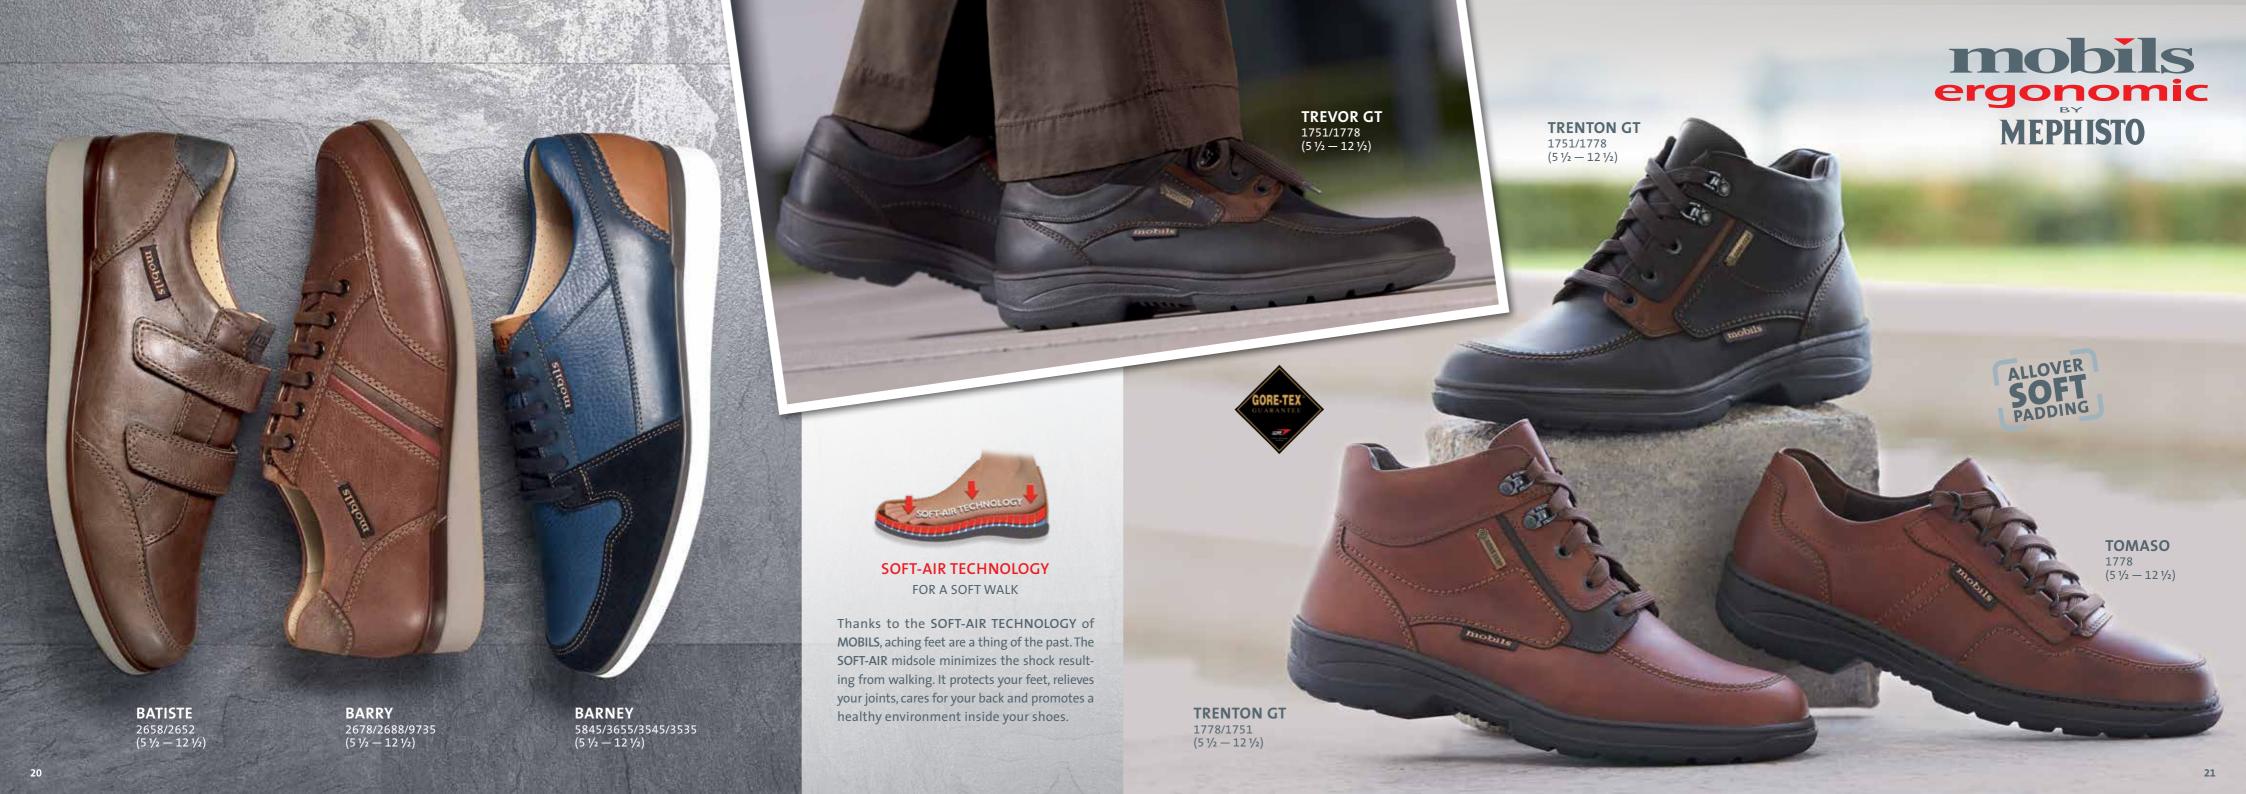

#### **SOFT-AIR TECHNOLOGY**

Thanks to the SOFT-AIR TECHNOLOGY of MOBILS, aching feet are a thing of the past. The SOFT-AIR midsole minimizes the shock resulting from walking. It protects your feet, relieves your joints, cares for your back and promotes a healthy environment inside your shoes.

Thanks to the SOFT-AIR TECHNOLOGY of MOBILS, aching feet are a thing of the past. The SOFT-AIR midsole minimizes the shock resulting from walking. It protects your feet, relieves your joints, cares for your back and promotes a healthy environment inside your shoes.

## mobils ergonomic **MEPHISTO**

**SOFT-AIR TECHNOLOGY** FOR A SOFT WALK

Thanks to the SOFT-AIR TECHNOLOGY of MOBILS, aching feet are a thing of the past. The SOFT-AIR midsole minimizes the shock resulting from walking. It protects your feet, relieves your joints, cares for your back and promotes a healthy environment inside your shoes.