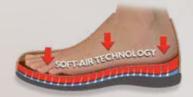

#### **SOFT-AIR TECHNOLOGY**

Thanks to the SOFT-AIR TECHNOLOGY of MOBILS, aching feet are a thing of the past. The SOFT-AIR midsole minimizes the shock resulting from walking. It protects your feet, relieves your joints, cares for your back and promotes a healthy environment inside your shoes.

Thanks to the SOFT-AIR TECHNOLOGY of MOBILS, aching feet are a thing of the past. The SOFT-AIR midsole minimizes the shock resulting from walking. It protects your feet, relieves your joints, cares for your back and promotes a healthy environment inside your shoes.

## mobils ergonomic **MEPHISTO**

**SOFT-AIR TECHNOLOGY** FOR A SOFT WALK

Thanks to the SOFT-AIR TECHNOLOGY of MOBILS, aching feet are a thing of the past. The SOFT-AIR midsole minimizes the shock resulting from walking. It protects your feet, relieves your joints, cares for your back and promotes a healthy environment inside your shoes.