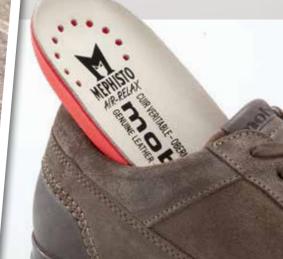

#### **REMOVABLE FOOTBED**

The ANATOMIC REMOVABLE FOOTBED promotes the smooth movement of the foot and reduces the shock resulting from walking. It is the guarantee for a soft and tireless walk from all the styles of the MOBILS collection. You can also replace this footbed with your personal custom orthotics.

mobils ergonomic

**MEPHISTO** 

REMOVABLE FOOTBED

CAN BE REPLACED TO ACCOMMODATE **CUSTOM ORTHOTICS** 

The ANATOMIC REMOVABLE FOOTBED promotes the smooth movement of the foot and reduces the shock resulting from walking. It is the guarantee for a soft and tireless walk from all the styles of the MOBILS collection. You can also replace this footbed with your personal custom orthotics.