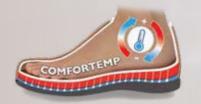

#### **COMFORTEMP LINING**

The innovative COMFORTEMP lining is a microfiber membrane that regulates temperature. This membrane ensures that the temperature inside MOBILS shoes remains pleasantly fresh at all times. Additionally it maintains a healthy environment for your feet.