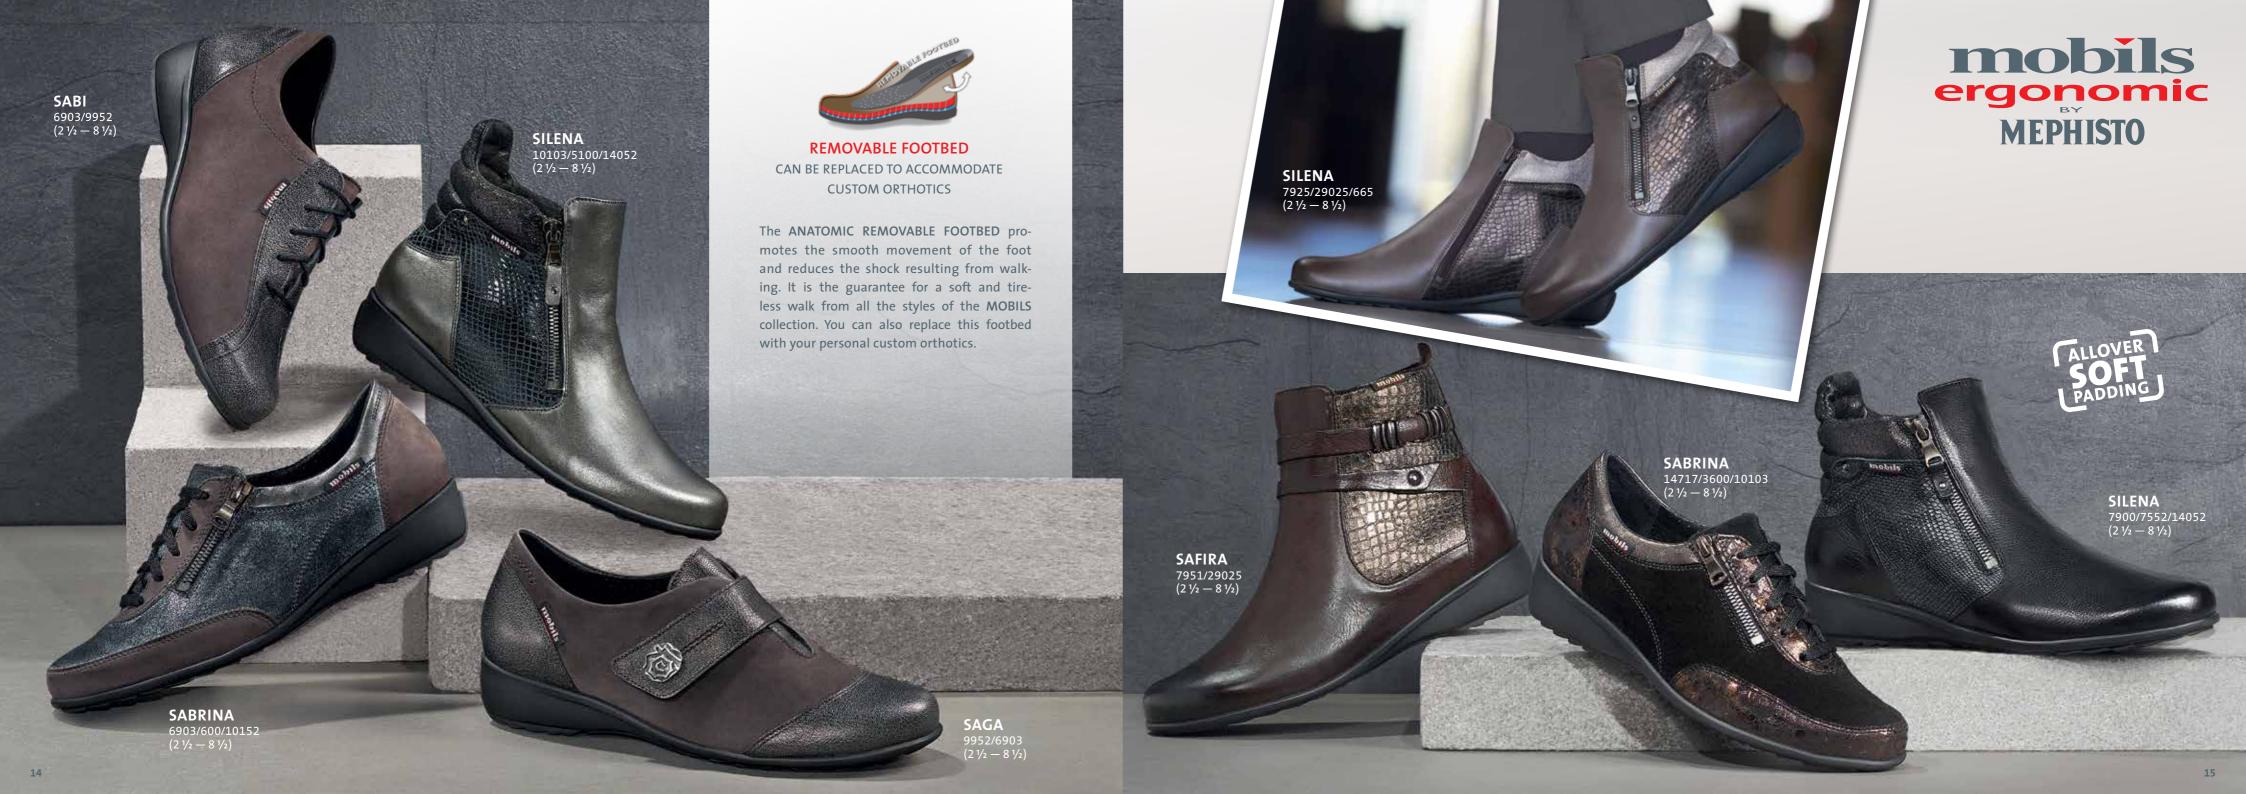

#### **REMOVABLE FOOTBED**

The ANATOMIC REMOVABLE FOOTBED promotes the smooth movement of the foot and reduces the shock resulting from walking. It is the guarantee for a soft and tireless walk from all the styles of the MOBILS collection. You can also replace this footbed with your personal custom orthotics.

mobils ergonomic

**MEPHISTO** 

REMOVABLE FOOTBED

CAN BE REPLACED TO ACCOMMODATE **CUSTOM ORTHOTICS** 

The ANATOMIC REMOVABLE FOOTBED promotes the smooth movement of the foot and reduces the shock resulting from walking. It is the guarantee for a soft and tireless walk from all the styles of the MOBILS collection. You can also replace this footbed with your personal custom orthotics.