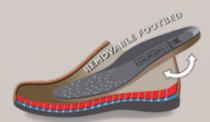

#### **REMOVABLE FOOTBED**

The ANATOMIC REMOVABLE FOOTBED promotes the smooth movement of the foot and reduces the shock resulting from walking. It is the guarantee for a soft and tireless walk from all the styles of the MOBILS collection. You can also replace this footbed with your personal custom orthotics.

mobils ergonomic

**MEPHISTO** 

REMOVABLE FOOTBED

CAN BE REPLACED TO ACCOMMODATE **CUSTOM ORTHOTICS** 

The ANATOMIC REMOVABLE FOOTBED promotes the smooth movement of the foot and reduces the shock resulting from walking. It is the guarantee for a soft and tireless walk from all the styles of the MOBILS collection. You can also replace this footbed with your personal custom orthotics.